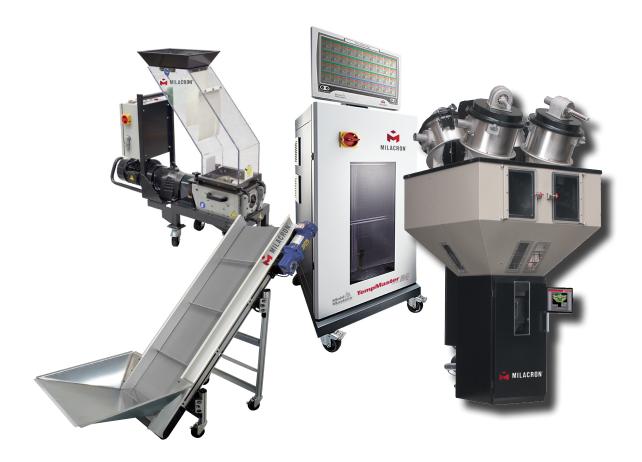

## Full Line of Auxiliary Equipment from Pellet to Part Handling

**Magnetic Mold Clamps & Mold Changing Systems** 

Water or Air Cooled Chillers

**Blenders** 

**Drying** 

**Hot Runner Controllers** 

Conveying