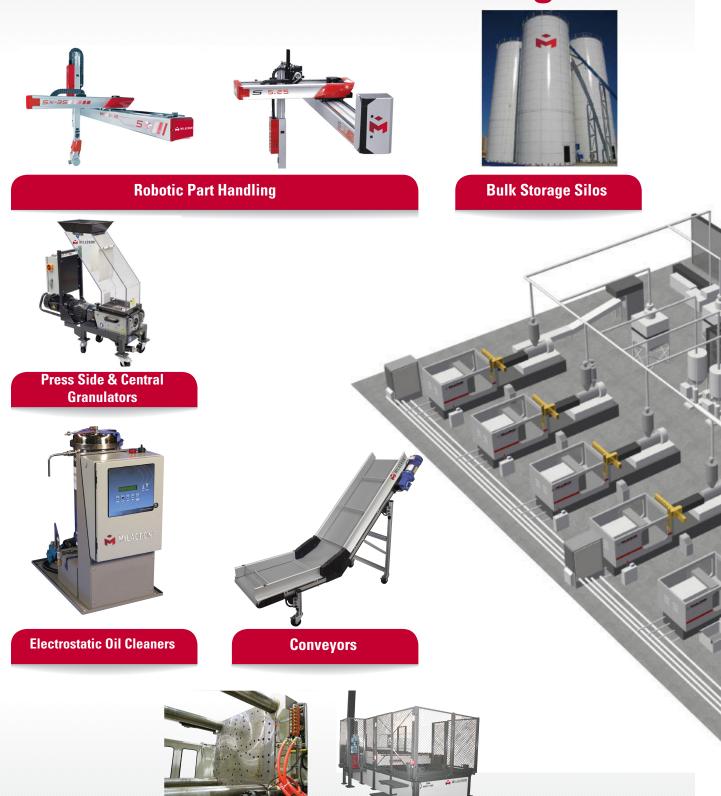

## Full Line of Auxiliary Equipment from Pellet to Part Handling

**Magnetic Mold Clamps & Mold Changing Systems** 

Water or Air Cooled Chillers

**Blenders** 

**Drying** 

**Hot Runner Controllers** 

Conveying