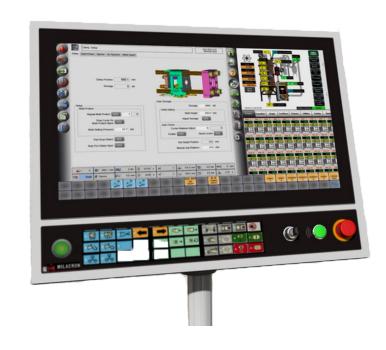

#### RETROFIT OR REBUILD

As your business needs change, your machines need to change with you. Whether you need retrofitting of your current machines or a complete rebuild of older machines that still have life in them, Milacron can service your injection, extrusion, and auxiliary machines.

#### Examples of services:

- Control retrofit of various designs and capabilities
- Update or repair hydraulics systems
- Improvements for energy conservation
- Retrofits for process enhancements
- Complete or partial overhaul to your machine